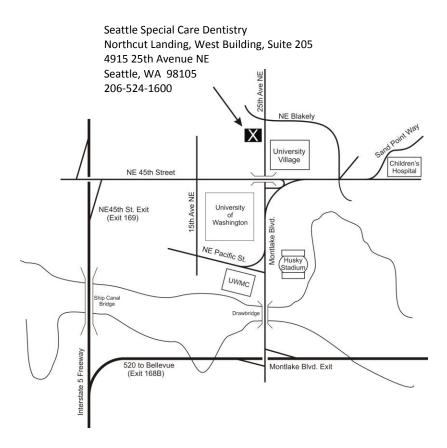

## Thank you for your referral!

206-524-1600 (ph) 206-524-1603 (Fax) info@sscdentistry.com www.seattlespecialcaredentistry.com

4915 25th Avenue NE Suite 205 Seattle, WA 98105

## Directions:

**From I-5:** Take the 45th St. exit and head east past the University of Washington. Go down the long viaduct ramp and turn right just *before* the signal light. Merge briefly onto Montlake and turn right immediately at the first opportunity (NE 44th St.). Turn right again at the signal light onto 25th Avenue NE.

**From the 520:** Take the Montlake Blvd. exit and head north past Husky Stadium. Be in your left lane and "turn left" (=continue straight) onto 25th Avenue NE as Montlake veers to the right.

We are a quarter mile up the block on the left side in the Northcut Landing complex, in the back (West) building. It is across the street from the Office Depot and the Silver Cloud Motel, and next to Chase Bank. Parking is toward the back and underground. Vans can drop off in the turnaround circle or park in the handicapped parking zone. Take the West elevators to the second floor.

Note: The East building (street front) has Homestreet Bank and an address of 5001 25th Avenue NE.